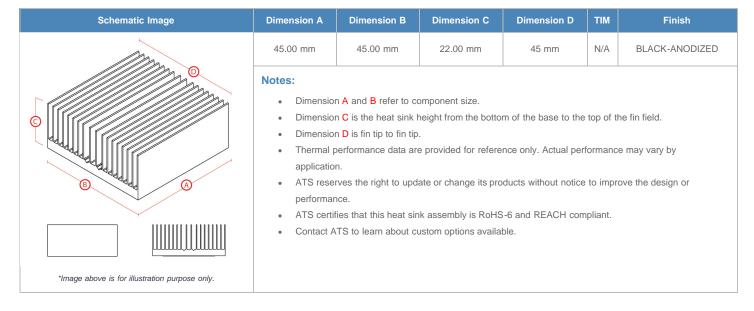

**

| AIR VELOCITY       |               | @200 LFM<br>1.0 M/S | @300 LFM<br>1.5 M/S | @400 LFM<br>2.0 M/S | @500 LFM<br>2.5 M/S | @600 LFM<br>3.0 M/S | @700 LFM<br>3.5 M/S | @800 LFM<br>4.0 M/S |
|--------------------|---------------|---------------------|---------------------|---------------------|---------------------|---------------------|---------------------|---------------------|
| THERMAL RESISTANCE | Unducted Flow | 2.68 °C/W           | 1.6 °C/W            | 1.2 °C/W            | 1 °C/W              | 0.9 °C/W            | 0.8 °C/W            | 0.7 °C/W            |
|                    | Ducted Flow   | 1                   | 0.8                 | 0.7                 | 0.7                 | 0.6                 | 0.6                 | 0.5                 |

## **Product Detail**